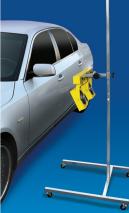

Rotates 4 Positions – Horizontal or Vertical

- Fast Dry Times Covers a Large Area
- Effective with Waterborne or Solvent Coatings
- Energy Efficient Pennies a Day to Operate
- Compressor Free No Maintenance
- Adjustable Height Stand up to 6 Feet High