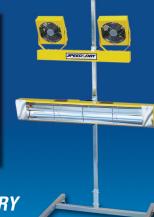

Rotates 4 Positions – Horizontal or Vertical

- Fast Dry Times Covers a Large Area
- Effective with Waterborne or Solvent Coatings
- Energy Efficient Pennies a Day to Operate
- Compressor Free No Maintenance
- Adjustable Height Stand up to 6 Feet High

MODEL SPEED DRY with Heater Part No. 15-1015

 Combine with Infrared for up to 50% Faster Dry Times than a Typical Venturi System
Operate Units Together or Independently - Complete Assembly Can Be Plugged into One 15 Amp Outlet

**INFRATECH** 

(800) 421-9455 • www.infratech-usa.com One-Year Warranty • Made in U.S.A.

SPECIFICATIONS 120 Volts 1 Amp 24" Width 25 lbs.

MODEL SPEED DRY Part No. 15-1000