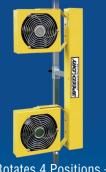

Rotates 4 Positions – Horizontal or Vertical

- Fast Dry Times Covers a Large Area
- Effective with Waterborne or Solvent Coatings
- Energy Efficient Pennies a Day to Operate
- Compressor Free No Maintenance
- Adjustable Height Stand up to 6 Feet High

MODEL SPEED DRY with Heater Part No. 15-1015

 Combine with Infrared for up to 50% Faster Dry Times than a Typical Venturi System
Operate Units Together or Independently - Complete Assembly Can Be Plugged into One 15 Amp Outlet